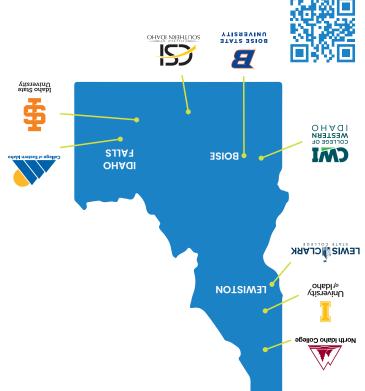

## Idaho Campus Choice Colleges:

- College of Southern Idaho
- Idaho State University
- College of Western Idaho College of Eastern Idaho
- North Idaho College
- **Boise State University** ٠

To review your Next Steps checklist visit nextsteps.idaho.gov/high-school-students/grade-8.

## Participating colleges

North Idaho College

UNLOCK YOUR **POTENTIAL** 

These eight colleges, part of Idaho Campus Choice, offer both academic and hands-on programs to help you reach your goals. Begin exploring your options!