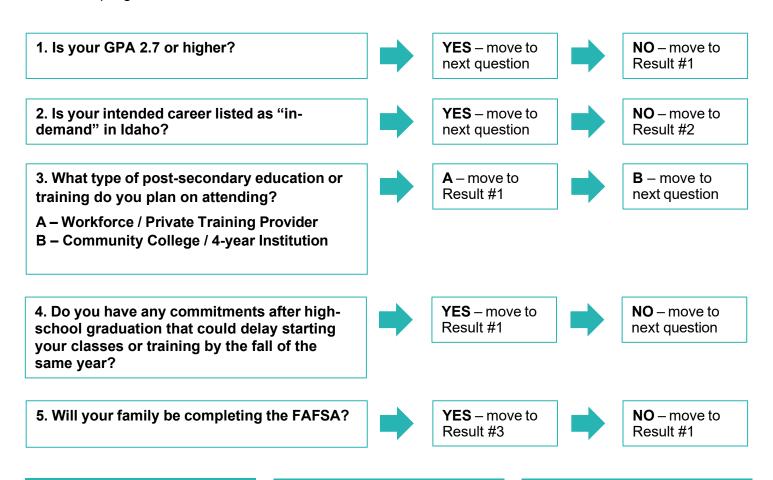

# Idaho LAUNCH or Idaho Opportunity Scholarship?

As an Idaho resident graduating from high school, there is more than one program for which you can apply to assist with funding your post-secondary education or training. Answer the questions below to find out which state aid program is right for your career plan.

**Note:** Attending in-state education or training is a requirement for receiving funding from either state aid program.

## **RESULT #1**

Apply to Idaho LAUNCH

### **RESULT #2**

Apply to
Idaho Opportunity
Scholarship

#### **RESULT #3**

Apply to Idaho LAUNCH or Idaho Opportunity Scholarship

Still not sure which program is right for you? Check out a comparison chart at: NextSteps.ldaho.gov/Launch