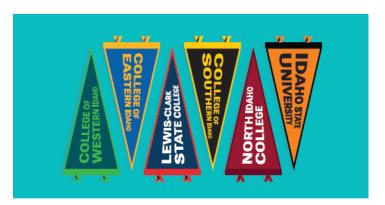

### Pack your bags. You're going to college!

You're pre-admitted to six state-funded Idaho colleges.

Congratulations! As a member of the high school class of 2025, you are invited to participate in Idaho Campus Choice's pre-admission to college plan. This unique program allows Idaho high school students the chance to be pre-admitted to six colleges within the state. You are eligible to attend one of the following colleges:

College of Southern Idaho
College of Western Idaho
College of Eastern Idaho
Lewis-Cla

And while you have been

pre-admitted to these six

to other colleges and trade

schools not on this list.

A bright and successful future is well within reach.

Are you ready to get started?

North Idaho College Lewis-Clark State College Idaho State University